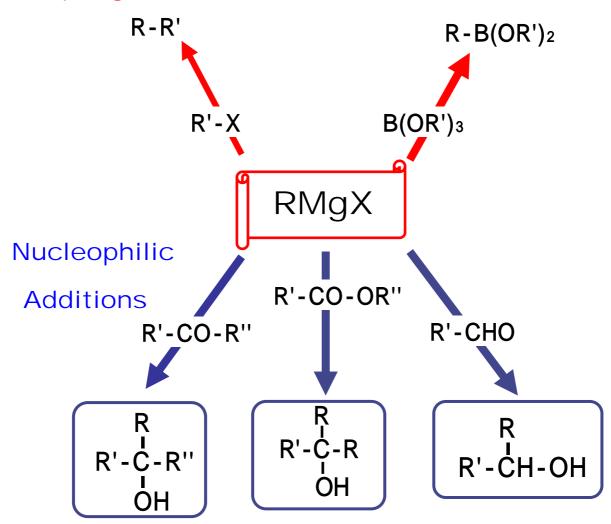

tion, Constant Pump, Vacuum pomp, Scrubber.

# Grignard Reagents

| Halides | Products                                   |
|---------|--------------------------------------------|
|         | C <sub>2</sub> H <sub>5</sub> -Mg CI       |
|         | -Mg CI                                     |
| Alkyl   | CH₃<br><b>&gt;</b> - Mg CI                 |
|         | CH₃                                        |
|         | CH₃<br><b>I</b>                            |
|         | CH <sub>3</sub> — Mg CI<br>CH <sub>3</sub> |
| Benzyl  | CH <sub>2</sub> -Mg CI                     |
| Allyl   | // Mg CI                                   |
| Aryl    | - Mg CI                                    |
| Vinyl   | Mg CI                                      |

# Grignard Products

### **Coupling Reactions**