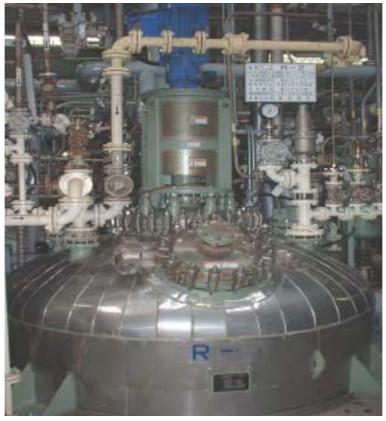

#### **Facilities for Grignard Reactions**

Constant supply is possible by our in-house developed technologies and safety measures.

Reactor 6000, 8000 &

Material : Glass Lined

Scope or Range Temp :  $0 \sim 150$ 

Press: -1~0 MPa

Utilities for Jacket : Steam, Hot Water, Industrial Water, Chilled Water, Brine(EG-C)

Assembly

Condenser : Glass Lined

Vessel and Feed Tank : Glass Lined 3000, 6000  $\ell$  , Stainless Steel 2000  $\ell$  Centrifugal Separator, Distillation, Constant Pump, Vacuum pomp, Scrubber.